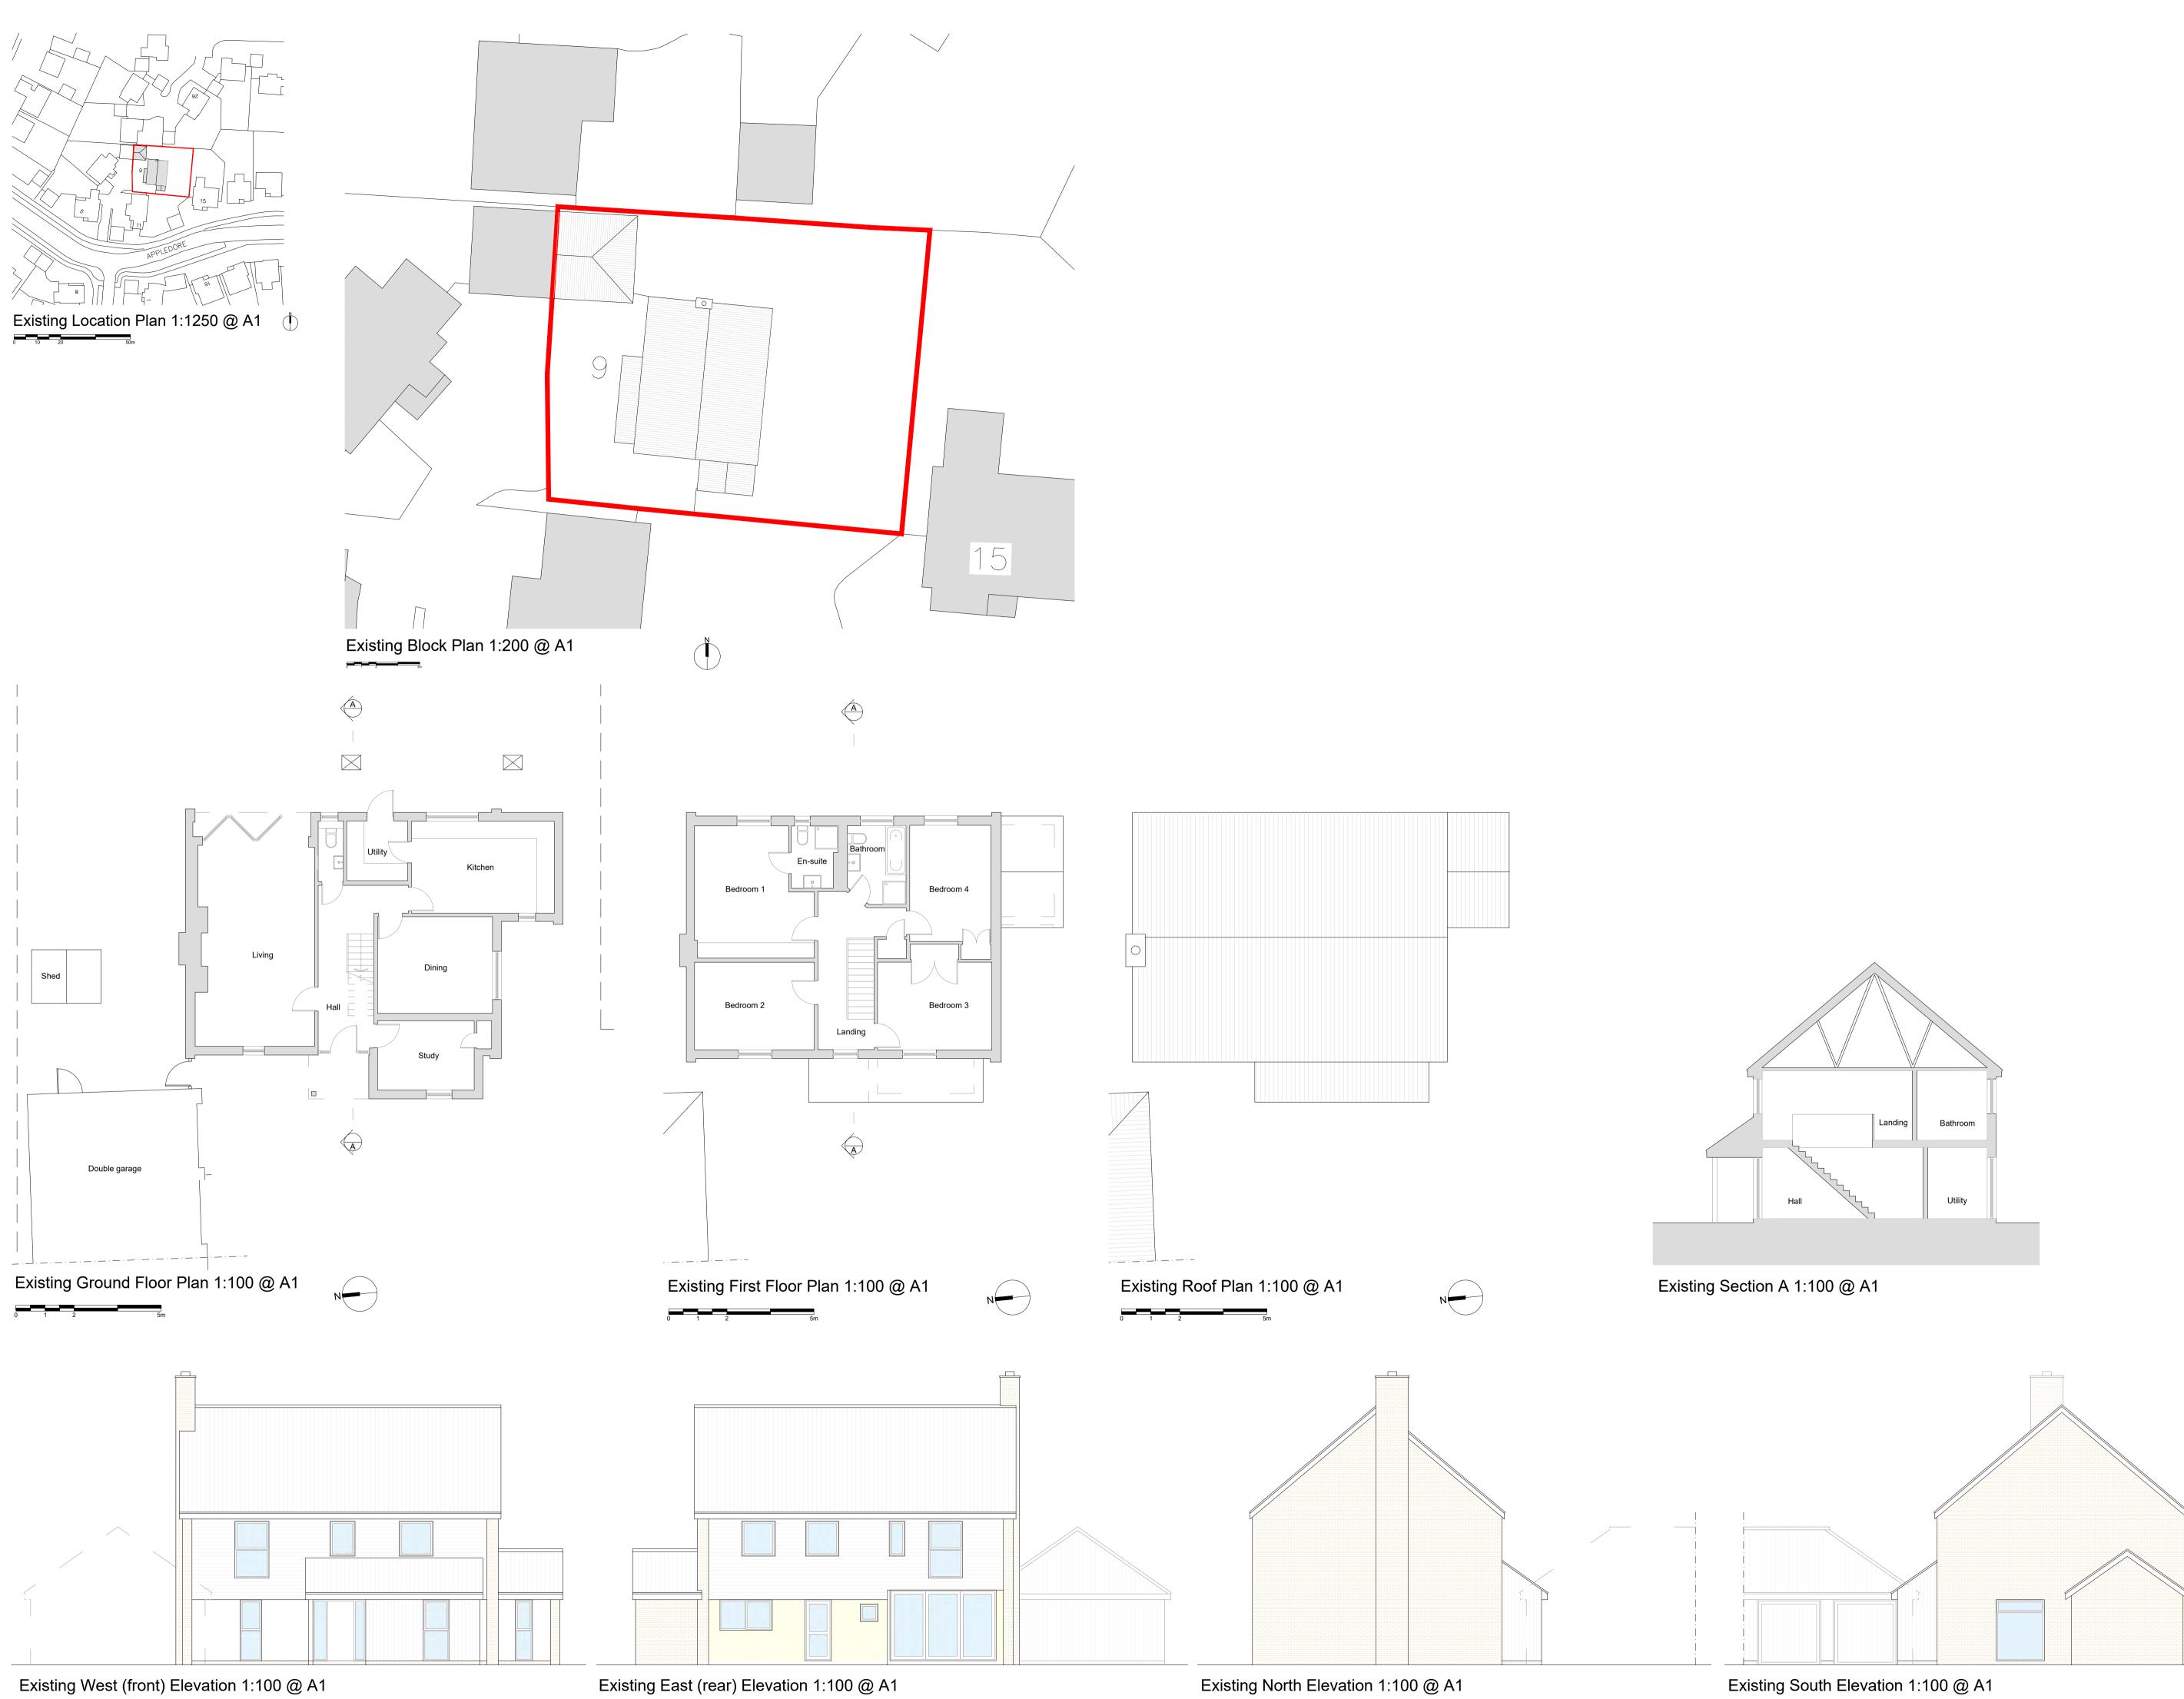

Existing West (front) Elevation 1:100 @ A1

Existing East (rear) Elevation 1:100 @ A1

Existing South Elevation 1:100 @ A1

| Client:                                                                                                                                                                                                                                                                                                                                                                                                                                                                                                    |                 |
|------------------------------------------------------------------------------------------------------------------------------------------------------------------------------------------------------------------------------------------------------------------------------------------------------------------------------------------------------------------------------------------------------------------------------------------------------------------------------------------------------------|-----------------|
| Farah Mitha                                                                                                                                                                                                                                                                                                                                                                                                                                                                                                |                 |
|                                                                                                                                                                                                                                                                                                                                                                                                                                                                                                            |                 |
| Project:                                                                                                                                                                                                                                                                                                                                                                                                                                                                                                   |                 |
| 9 Appledore<br>Southend-on-Sea<br>SS3 8UW                                                                                                                                                                                                                                                                                                                                                                                                                                                                  |                 |
|                                                                                                                                                                                                                                                                                                                                                                                                                                                                                                            |                 |
|                                                                                                                                                                                                                                                                                                                                                                                                                                                                                                            |                 |
|                                                                                                                                                                                                                                                                                                                                                                                                                                                                                                            |                 |
| Drawing Title:                                                                                                                                                                                                                                                                                                                                                                                                                                                                                             |                 |
| Existing Location, Block & Floor Plans and Elevations                                                                                                                                                                                                                                                                                                                                                                                                                                                      |                 |
|                                                                                                                                                                                                                                                                                                                                                                                                                                                                                                            |                 |
|                                                                                                                                                                                                                                                                                                                                                                                                                                                                                                            |                 |
| Drawing no:<br>P01                                                                                                                                                                                                                                                                                                                                                                                                                                                                                         | Revision:<br>-  |
| Project no:<br>658                                                                                                                                                                                                                                                                                                                                                                                                                                                                                         | Drawn by:<br>RW |
| Scale: 1:100 @ A1                                                                                                                                                                                                                                                                                                                                                                                                                                                                                          | Chkd by:<br>SK  |
| SKARCHITECTS                                                                                                                                                                                                                                                                                                                                                                                                                                                                                               |                 |
| 853-855 London Road<br>Westcliff-on-Sea<br>SS0 9SZ                                                                                                                                                                                                                                                                                                                                                                                                                                                         |                 |
| Tel: 01702 509250<br>Email: info@skarchitects.co.uk                                                                                                                                                                                                                                                                                                                                                                                                                                                        |                 |
|                                                                                                                                                                                                                                                                                                                                                                                                                                                                                                            |                 |
| NB.<br>Do not scale from this drawing<br>Drawing to be read in conjunction with all other issued drawings, documents and<br>relevant consultants' information.<br>All information on this drawing is for guidance purposes only. All dimensions must<br>be checked onsite.                                                                                                                                                                                                                                 |                 |
| © SKArchitects Ltd 2018                                                                                                                                                                                                                                                                                                                                                                                                                                                                                    |                 |
| 853-855 London Road<br>Westcliff-on-Sea<br>SS0 9SZ<br>Tel: 01702 509250<br>Email: info@skarchitects.co.uk<br>NB.<br>Drawing to be read in conjunction with all other issued drawings, documents and<br>relevant consultants' information.<br>All information on this drawing is for guidance purposes only. All dimensions must<br>be checked onsite.<br>This information is subject to Building Control requirements and the requirements<br>of all relevant statutory authorities and service providers. |                 |